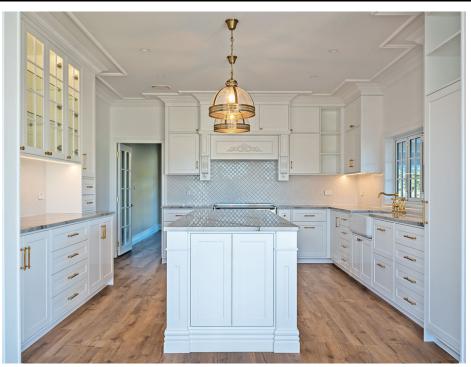

## The Art Deco Design Plan

One level 218m2 home, 4 Bedrooms, 2.5 Bathrooms, Open Dining, Kitchen and Living, Seperate Laundry, Ample Storage

The Art Deco home is our most unique home, keeping in true 1910-1940 modernism. From the rounded entry stairs to the half-rounded bay, this home shows a unique point of difference. The interior is generous with 4 spacious bedrooms, 2 bathrooms, separate toilet, and a large open plan kitchen/dining area that flows onto a generous size deck wrapping right around the back of the house.