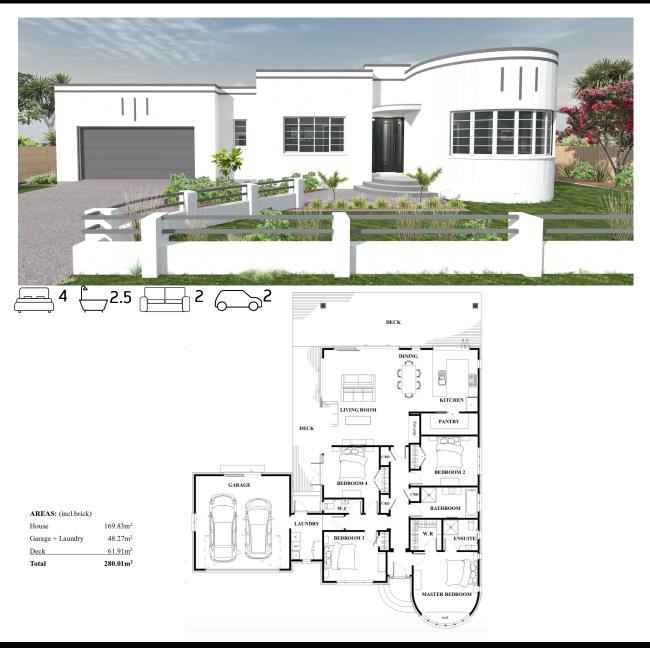

## The Art Deco Design Plan

One level 218m2 home, 4 Bedrooms, 2.5 Bathrooms, Open Dining, Kitchen and Living, Seperate Laundry, Ample Storage

The Art Deco home is our most unique home, keeping in true 1910-1940 modernism. From the rounded entry stairs to the half-rounded bay, this home shows a unique point of difference. The interior is generous with 4 spacious bedrooms, 2 bathrooms, separate toilet, and a large open plan kitchen/dining area that flows onto a generous size deck wrapping right around the back of the house.

## The Art Deco Design Plan

All our designs are completely customisable so if you'd like to widen or lengthen this design, flip it sideways, or change the layout - anything is possible to suit the needs of your family or property.